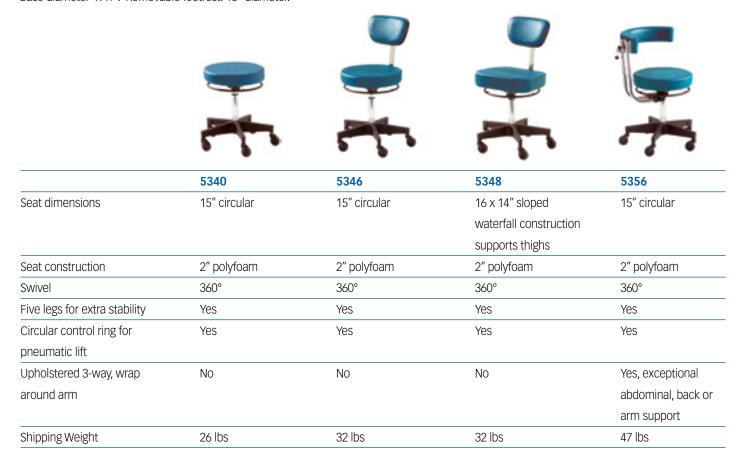

# **5300**Series Hydraulic Stools



## **5300**Series Hydraulic Stools

### **Exceptional Stability**

## Finish and Upholstery

- Select from 13 easy-to-maintain vinyl colors. Other vinyl colors available by request.
- All exposed metal, with exception of the aluminum base, is chrome-plated steel.
- Rugged 21/2" hard rubber casters.

### Easily Adjustable Height Mechanism

Lift the control ring located under the seat. The stool's pneumatic device will help lift the seat as you ease your weight off the stool. Vertical travel is 6.25". Seat height ranges from 18.50" to 24.75". Footrest ring available as an option.

### **Tech Specs**

Base diameter 1934". Removable footrest: 16" diameter.