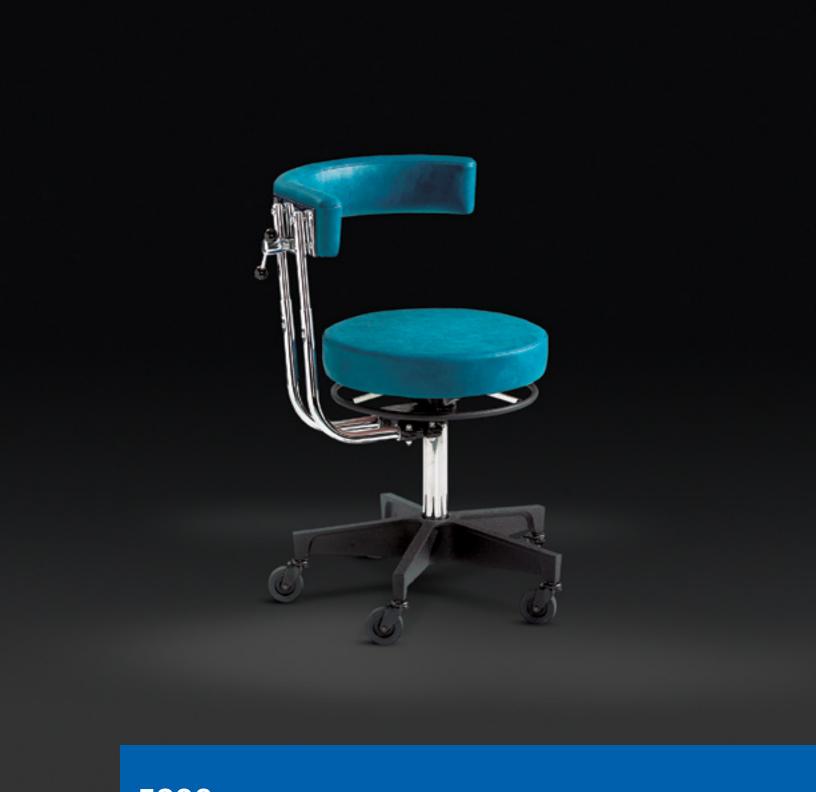

# **5300**Series Hydraulic Stools

## **5300**Series Hydraulic Stools

### **Exceptional Stability**

### Easily Adjustable Height Mechanism

Lift the control ring located under the seat. The stool's pneumatic device will help lift the seat as you ease your weight off the stool. Vertical travel is 6.25". Seat height ranges from 18.50" to 24.75". Footrest ring available as an option.